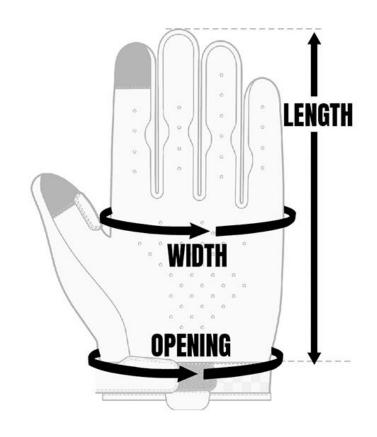

## **How to Measure:**

Width: Widest part of hand all the way around Length: Tip of middle finger to wrist 1" below hand Opening: At wrist, 1" below hand, all the way around